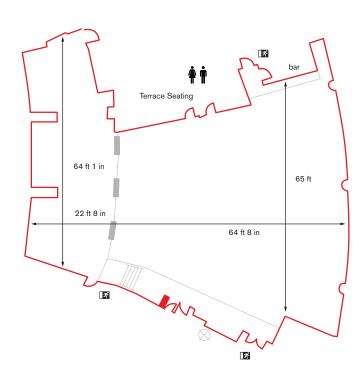

| 0.11.01.1    | •        |
|--------------|----------|
| Suite Style  | Capacity |
| Theatre      | 176      |
| Classroom    | 48       |
| Cabaret 8s   | 104      |
| Cabaret 6s   | 78       |
| Boardroom    | 42       |
| U-shape      | 27       |
| Lunch/Dinner | 200      |
| Dinner/Dance | 160      |
| Reception    | 250      |