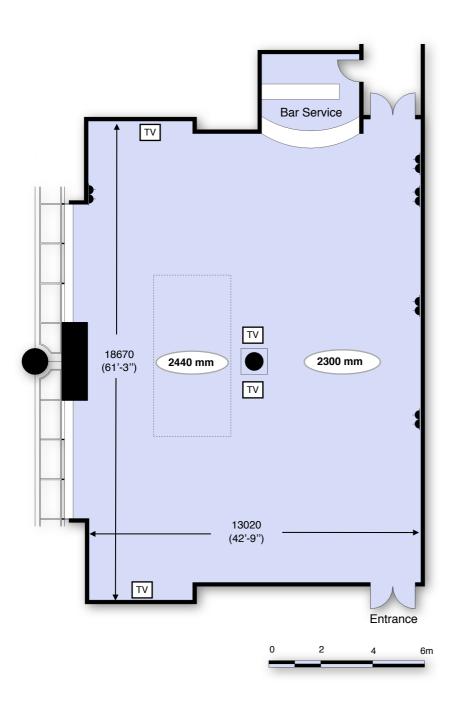

## **Centenary Suite**

Floor plan: Level 2

## Description

Our newly designed and refurbished Centenary Suite offers guests a light and airy environment with private bar facilities, hot and cold buffet display units and adjoining washrooms.

Situated on level 2, the Centenary Suite is ideal for hosting events such as dinners, cocktail parties and meetings for up to 100 guests, theatre style.