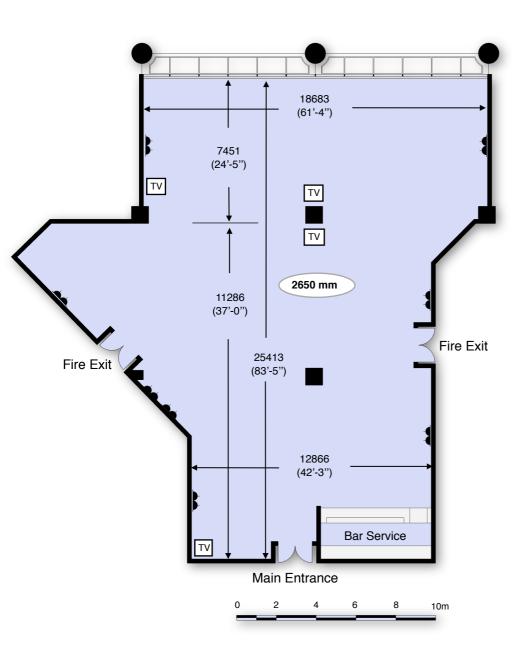

## **Club 206**

Floor plan: Level 3

## Specification

Total Floor Area 405 m² (4,370 sq.ft)

Power 3 x 32a 3 phase

## Description

The suite will accommodate up to 300 guests and is appropriate for conferences, presentations, smaller exhibitions and parties, in fact it can be adapted to suit all room layouts.

Club 206 is fitted with a PA system, has private bar and benefits from natural daylight.

Club 206 benefits from a fixed six foot screen set, ideal for back projection.