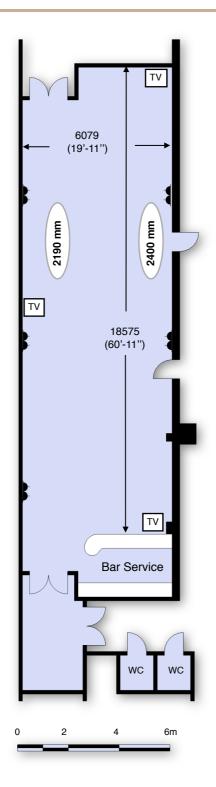

## Club St. James'

Floor plan: Level 2

## Specification

Total Floor Area 123m2 (1,250sq.ft)

## Description

Situated on level 2, Club St. James' boasts an ideal conference setting for intimate meetings, small social gatherings and can accommodate all suggested room layouts.

Capable of hosting a theatre style meeting for up to 100 delegates, Club St. James' also benefits from four syndicate rooms which are adjacent to the suite and are each capable of accommodating 10 guests, boardroom style.