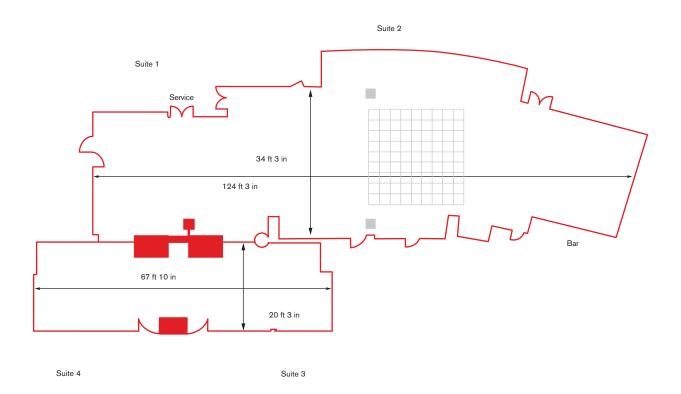

## Europa Suite

The split-level Europa can be divided into four soundproof rooms, making it ideal if flexibility and concentration are needed. Three syndicate rooms can hold up to 30 people each in theatre style. An in-built dance floor makes entertaining hassle-free in this striking space. A separate bar area just off the main room offers flexible relaxation space and inspiration in the form of quotes from the legendary former Manager, Sir Matt Busby.