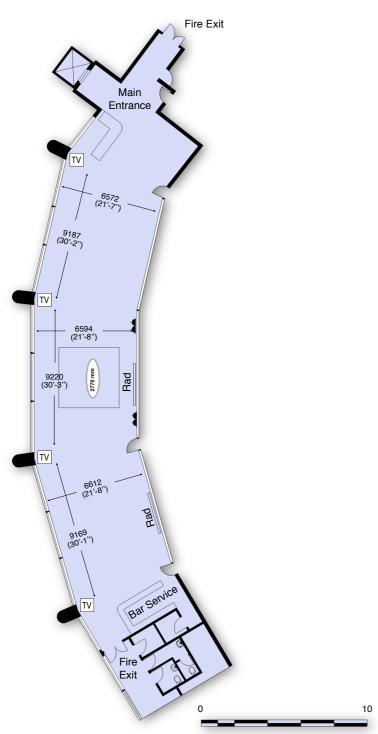

## The Gallowgate Club

NAIICASTILE NITRU

Floor plan: South West Corner

## Specification

Total Floor Area 245m<sup>2</sup> (2,640sq.ft)

- Ceiling Height
- Power Point

TV - Television

## Description

The Gallowgate Club benefits from a superb view of the pitch, in addition to panoramic views of the city of Newcastle and beyond.

The suite will comfortably host events of up to 140 guests, and is therefore ideal for conferences, dinners and celebration parties.

(Please note that access to this suite is via the South-West reception rather than the glazed atrium).