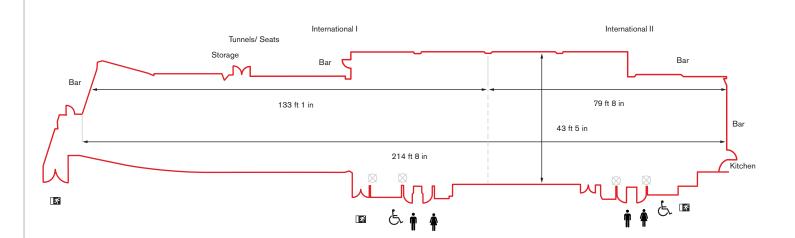

| Suite Style  | Capacity |
|--------------|----------|
| Theatre      | 639      |
| Classroom    | 204      |
| Cabaret 8s   | 320      |
| Cabaret 6s   | 240      |
| Boardroom    | -        |
| U-shape      | -        |
| Lunch/Dinner | 580      |
| Dinner/Dance | 460      |
| Reception    | 600      |
|              |          |