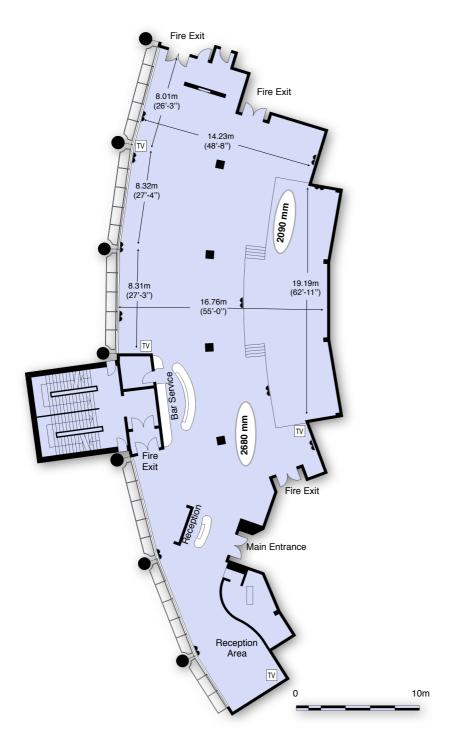

## The Magpie Suite

Floor plan: Level 6

## Specification

Total Floor Area 580m2 (6235sq.ft)

## Description

From Level 6, the Magpie Suite boasts a stunning pitch view. The suite is modern, spacious and benefits from natural daylight. Accommodating up to 270 guests this function rooms features a bar and lounge area.

The versatile suite is characterised by the two tier component, and lends itself well to every occasion. For example the raised area makes an ideal platform from which to make a presentation, stage entertainment, or to host a wedding ceremony.