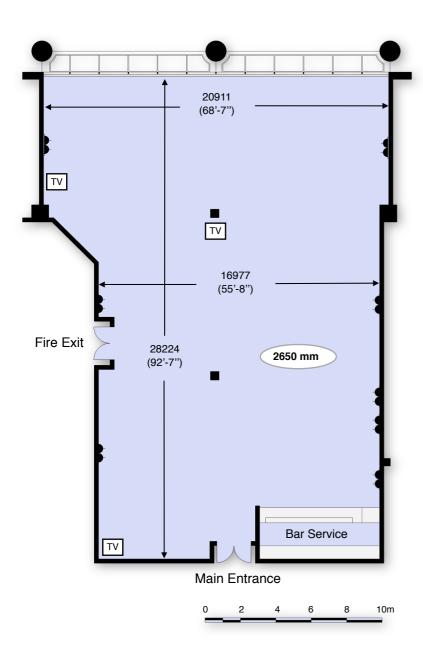

## **Moncur Suite**

Floor plan: Level 3

## Specification

Total Floor Area 483 m² (5,200 sq.ft)

Power 3 x 32a 3 phase

## Description

The suite will accommodate up to 300 guests and is appropriate for conferences, presentations, smaller exhibitions and parties, in fact it can be adapted to suit all room layouts.

The Moncur Suite is fitted with a PA system, has private bar and benefits from natural daylight.