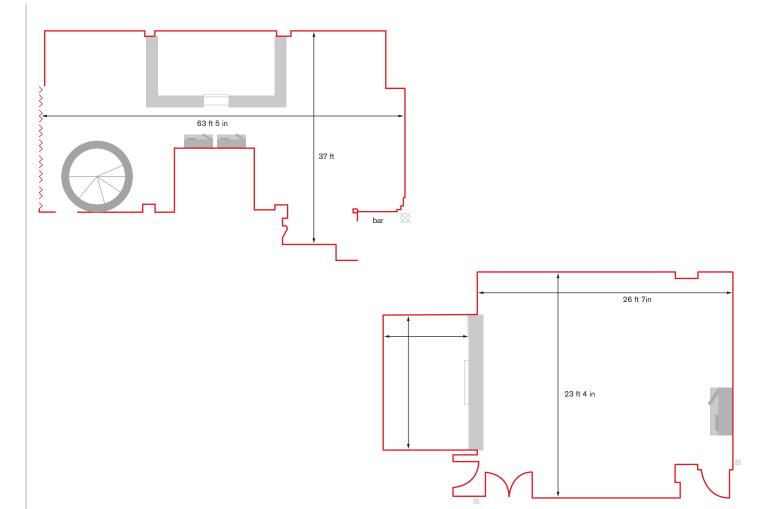

## **Platinum Restaurant & Lounge**

If you're looking for individual grandeur, this stunning suite has it. Combining a plush interior with the benefits of having its own private lift entrance and reception, it's a real find. The rich blend of panelling, inset bar and spiral staircase, all add to the exclusive experience this suite offers. The split-level makes the room extremely versatile, allowing you to use the Platinum Restaurant and Platinum Lounge together or separately. The layout makes it ideal for business meetings, lunches or intimate soirees.

| Suite Style  | Lounge | Restaurant |
|--------------|--------|------------|
| Theatre      | 40     | 40         |
| Classroom    | 16     | 18         |
| Cabaret 8s   | -      | 24         |
| Cabaret 6s   | -      | -          |
| Boardroom    | 20     | 28         |
| U-shape      | 18     | 20         |
| Lunch/Dinner | -      | 84         |
| Dinner/Dance | -      | -          |
| Reception    | 40     | 80         |