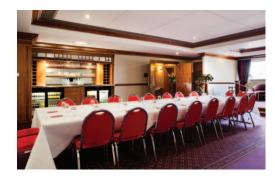

## **Platinum Restaurant & Lounge**

If you're looking for individual grandeur, this stunning suite has it. Combining a plush interior with the benefits of having its own private lift entrance and reception, it's a real find. The rich blend of panelling, inset bar and spiral staircase, all add to the exclusive experience this suite offers. The split-level makes the room extremely versatile, allowing you to use the Platinum Restaurant and Platinum Lounge together or separately. The layout makes it ideal for business meetings, lunches or intimate soirees.