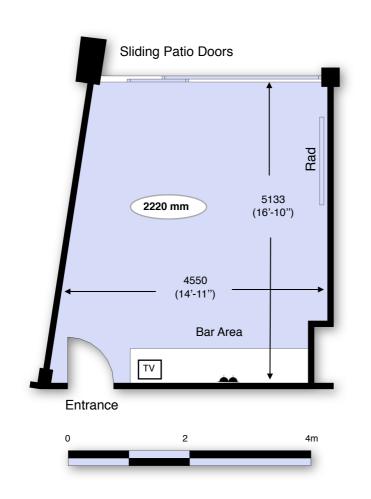

## **Executive Box - Single**

Floor plan : Level 5 & 6

## Specification

Total Floor Area 22 m<sup>2</sup> (237 sq.ft)

## Description

Executive boxes are located on levels 5 and 6, accommodating 10 guests.

Providing an ideal environment for networking in exclusive yet atmospheric surroundings, the boxes are perfect for breakout rooms in conjunction with larger suites or to hold interviews, small meetings and lunches and dinners.

Each box has a private bar facility and benefits from natural daylight with the added benefit of a view of the pitch and wireless broadband.