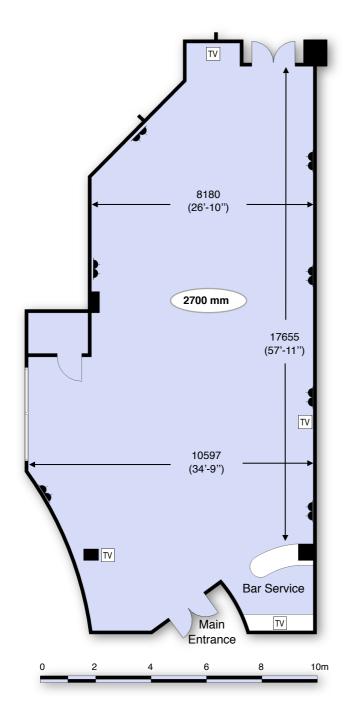

## Sir Bobby Robson Suite

Floor plan : Level 3

Specification

Total Floor Area 176m<sup>2</sup> (1,894 sq.ft)