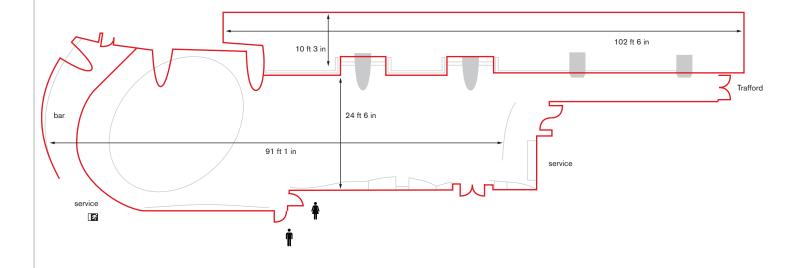

## **Stretford Suite**

Greatness appears luminous thanks to the fabulous stretch of windows in this popular suite. Views of the pitch act as a stunning backdrop, whilst the natural light floods into the room. If you're searching for a venue that is full of life and energy, then look no further. The Stretford Suite has its own built in dance floor. It's an amazingly versatile space that suits a wide range of functions.