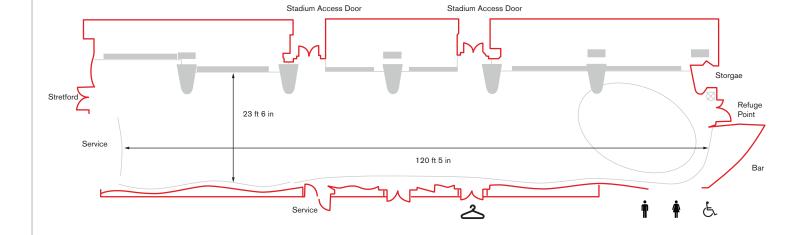

| Suite Style  | Capacity |
|--------------|----------|
| Theatre      | 155      |
| Classroom    | 70       |
| Cabaret 8s   | 120      |
| Cabaret 6s   | 90       |
| Boardroom    | 78       |
| U-shape      | 78       |
| Lunch/Dinner | 200      |
| Dinner/Dance | 160      |
| Reception    | 300      |