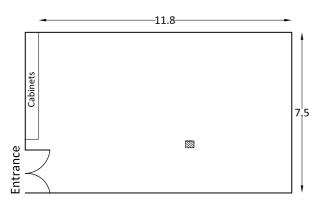

A meeting room complete with small lounge area and Colchester United history including trophy cabinets and black and white images.

- Natural Light
- Air Conditioning

- Free WiFi
- Free Parking

The Chairman's Suite can be set up in a variety of room layouts with capacity ranging from 26 to 60. Our conference team can help you determine the best room layout to fit your requirements. For more information visit www.coluevents.com or contact us on 01206 752443.