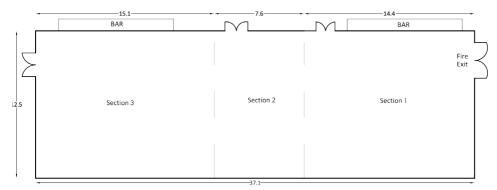

One of the largest and most versatile function rooms in the area. The Centennial Suite is ideal for any conference, meeting or exhibition as this suite can be divided to create your perfect space.

- Natural Light
- Air Conditioning
- Free WiFi

- Ceiling projector
- Free Parking

The Centennial Suite can be set up in a variety of room layouts with capacity ranging from 30 to 420. Our conference team can help you determine the best room layout to fit your requirements. For more information visit www.coluevents.com or contact us on 01206 752443.

## Centennial Suite

COLCHESTER

| Suggested<br>Layouts &<br>Capacities | THEATRE | CABARET | BANQUETING | CLASSROOM | BOARDROOM<br>•••••••• | U-SHAPE |
|--------------------------------------|---------|---------|------------|-----------|-----------------------|---------|
| FULL CENTENIAL<br>MAX CAPACITY       | 420     | 300     | 300        | 200       | N/A                   | N/A     |
| CENTENIAL 1<br>MAX CAPACITY          | 140     | 100     | 100        | 72        | 52                    | 40      |
| CENTENIAL 2<br>MAX CAPACITY          | 120     | 60      | 60         | 36        | 36                    | 30      |
| CENTENIAL 3<br>MAX CAPACITY          | 140     | 100     | 100        | 72        | 52                    | 40      |